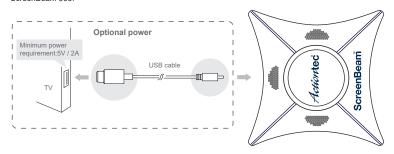

Magnetic mounting module (Top side up)

ScreenBeam 960 (Bottom side up)

(Optional) If your display is equipped with a 5V / 2A USB port, you may use the provided USB-to-Barrel power cable. If the USB port's power is insufficient, please use the power adapter that came with ScreenReam 960