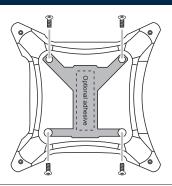

- 1. Place the magnetic mounting module onto the bottom of ScreenBeam 960.
- 2. Align the four screw holes of the magnetic mounting module with ScreenBeam 960's screw holes.
- 3. Install the provided screws into the screw holes.
- (Optional) If the metal surface is not available, you can put the provided adhesive onto the mounting module as an alternative.

Magnetic mounting module (Top side up)

ScreenBeam 960 (Bottom side up)

(Optional) If your display is equipped with a 5V / 2A USB port, you may use the provided USB-to-Barrel power cable. If the USB port's power is insufficient, please use the power adapter that came with ScreenReam 960