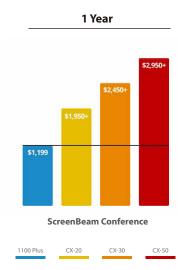

# ScreenBeam's Total Cost of Ownership for Wireless Presentation and Conferencing is unbeatable!

It is easy to see why ScreenBeam customers gain a significant TCO advantage over Barco ClickShare Conference. ScreenBeam offers Conference software free with every ScreenBeam 1100 Plus receiver and without a licensing fee. With an MSRP of \$1,199 and no ongoing fees, ScreenBeam solutions are roughly a third of the cost of a Barco option over a three-year period for new customers.

### **Customer Total Cost of Ownership**

This information includes hardware and software and is based upon publicly available data found on each vendors website at the time of this posting.